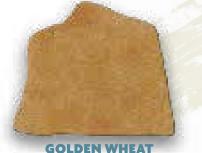

Soft, Warm Brown

Soft Amber with Yellow Undertones

**Tortoise Shell Black** with Brown Undertones

**GARDEN GOLD** Warm Yellow with **Orange Undertones** 

Soft, Ocean Blue with **Green Undertones** 

**ENGLISH RED** Rusty, Warm Brown