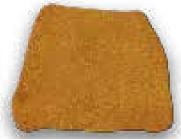

## Kemiko Stone Tone Stain Colors Choose from ten timeless colors that will complement any decor.

COLA Medium Brown with **Red Undertones** 

**MALAY TAN** Medium Buckskin with **Orange Undertones** 

**VINTAGE UMBER** Earthy Brown with **Red Undertones** 