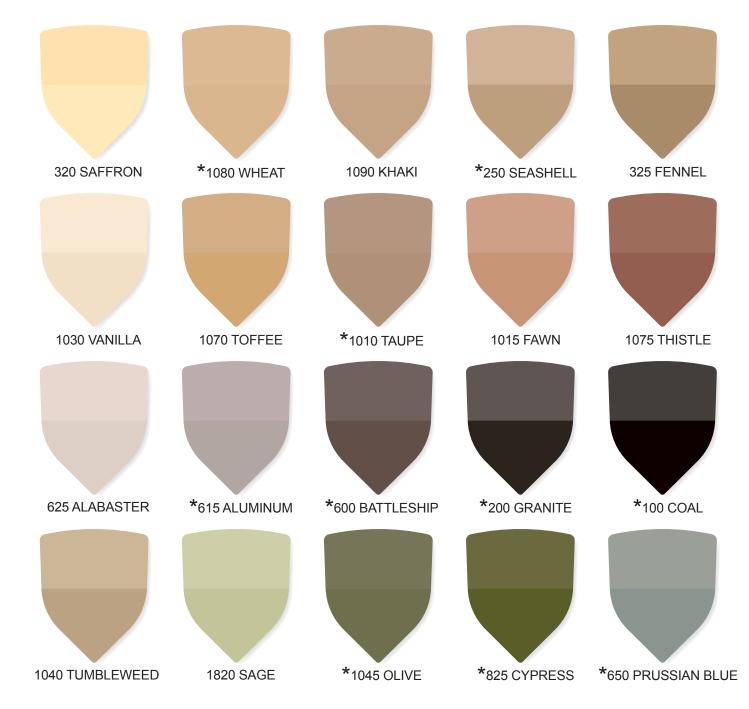

## STANDARD COLOR CHART

- COLOR HARDENER
- ANTIQUE RELEASE AGENT
- MYSTIQUE ANTIQUE COLOR WASH

This color chart includes 35 standard shades of color hardener, powdered release agent and antique color wash\* that are routinely stocked. If you need a color that is not shown, please ask! Our experienced staff of industry professionals are able and willing to blend matches to any major manufacturer's shades or any other custom colors that your project may require. Our proven product formulas are engineered to provide premium quality, maximum coverage and color consistency that you should expect as a professional hardscape designer and installer.

# Color Hardener, Antique Release Agent & Mystique Antique Color Wash\*

\*Mystique Antique Color Wash is only available in the 24 colors indicated with an (\*)

## NOTES ON COLOR SELECTION

The color chips shown are representative of a smooth troweled finish. The top half of the chip is unsealed; the lower portion represents concrete sealed with a solvent-based sealer such as Kingdom Cure, Regal Gloss or one of our Kingdom Guard Sealers.

Concrete is a natural material. Sand, cement and aggregate all vary in different regions and from different plants. Different finishing techniques, textures, sealers, water content, weather-related jobsite factors and curing methods can all affect the final shade result. Keep in mind that concrete colorants are not paint products, where an exact match is always easy or even possible. The color chips shown attempt to represent the shades as closely as possible, but Kingdom Products cannot guarantee an exact match because of the factors mentioned above. Our recommendation is always to prepare a sample prior to final color selection.