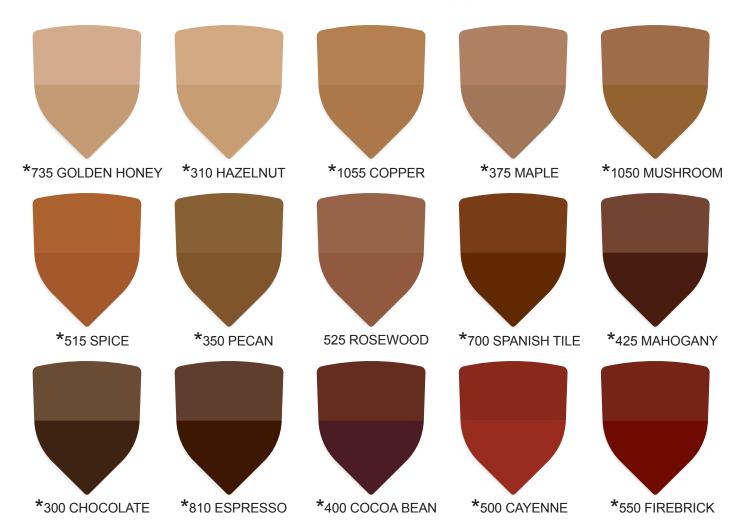

## STANDARD COLOR CHART

- COLOR HARDENER
- ANTIQUE RELEASE AGENT
- MYSTIQUE ANTIQUE COLOR WASH

This color chart includes 35 standard shades of color hardener, powdered release agent and antique color wash\* that are routinely stocked. If you need a color that is not shown, please ask! Our experienced staff of industry professionals are able and willing to blend matches to any major manufacturer's shades or any other custom colors that your project may require. Our proven product formulas are engineered to provide premium quality, maximum coverage and color consistency that you should expect as a professional hardscape designer and installer.

# Color Hardener, Antique Release Agent & Mystique Antique Color Wash\*

\*Mystique Antique Color Wash is only available in the 24 colors indicated with an (\*)

## NOTES ON COLOR SELECTION

The color chips shown are representative of a smooth troweled finish. The top half of the chip is unsealed; the lower portion represents concrete sealed with a solvent-based sealer such as Kingdom Cure, Regal Gloss or one of our Kingdom Guard Sealers.